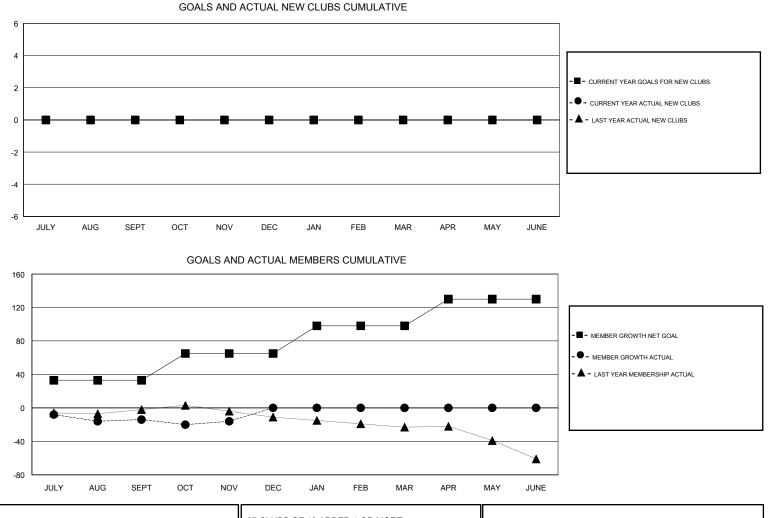

## District 202 E

Results as of: 11/30/2019

| GMT:          | LOCATION NEW ZEALAND |             |               |                       |                           |                         | GMT CA                                             |
|---------------|----------------------|-------------|---------------|-----------------------|---------------------------|-------------------------|----------------------------------------------------|
| Clubs         |                      |             |               | Members               |                           |                         |                                                    |
|               | RESULTS FOR          | R 2019-2020 |               | RESULTS FOR 2019-2020 |                           |                         |                                                    |
| QUARTER       | NEW CLUB GOAL        | NEW CLUBS   | DROPPED CLUBS | QUARTER               | MEMBER GROWTH NET<br>GOAL | MEMBER GROWTH<br>ACTUAL | DROPPED<br>MEMBERS ACTUAL<br>(including transfers) |
| JULY/AUG/SEPT | 0                    | 0           | 0             | JULY/AUG/SEPT         | 33                        | 32                      | 44                                                 |
| OCT/NOV/DEC   | 0                    | 0           | 0             | OCT/NOV/DEC           | 32                        | 31                      | 32                                                 |
| JAN/FEB/MAR   | 0                    | 0           | 0             | JAN/FEB/MAR           | 33                        | 0                       | 0                                                  |
| APR/MAY/JUNE  | 0                    | 0           | 0             | APR/MAY/JUNE          | 32                        | 0                       | 0                                                  |